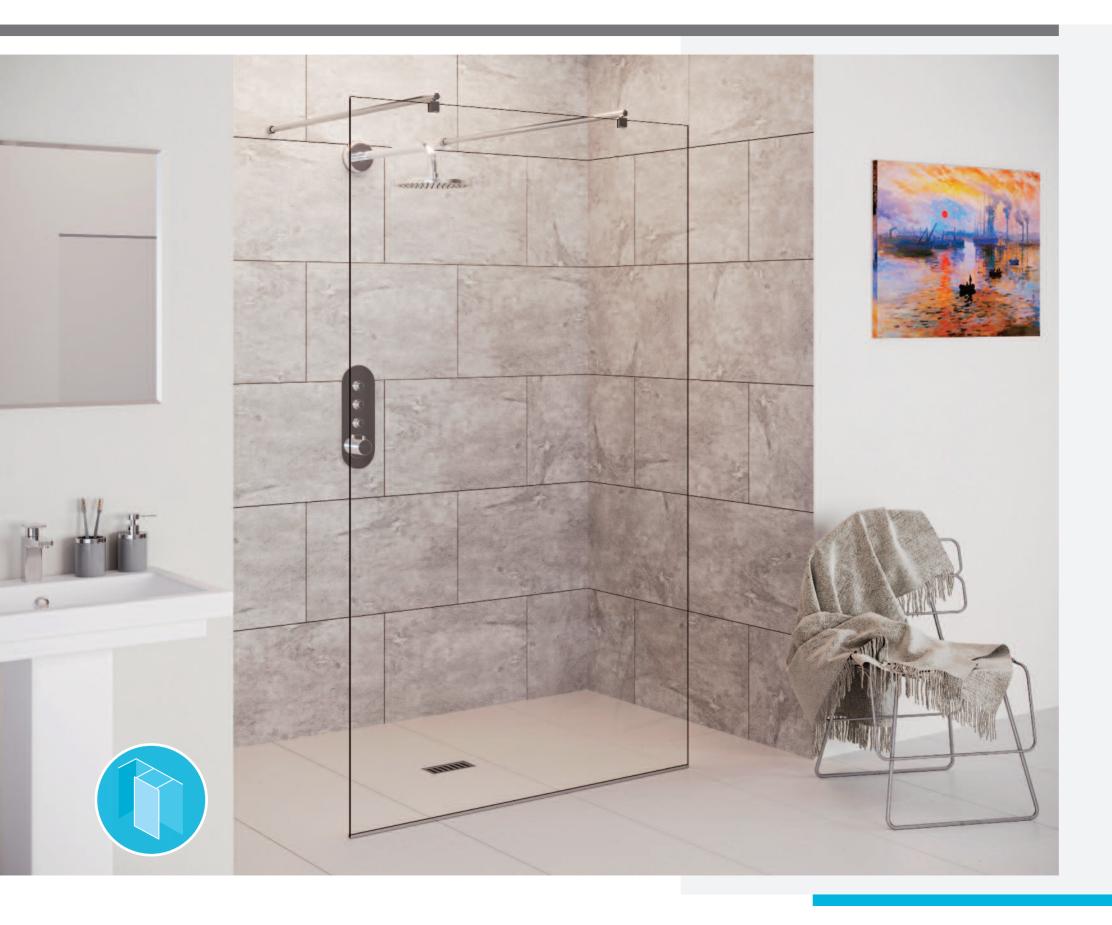

CREATE A MODERN MINIMALIST LOOK WITH YOUR CHIANTI WETROOM SCREEN.

THESE STYLISH GLASS PANELS ARE SUPPLIED WITH A CHROME STABILISING BAR SO YOU CAN DESIGN A WETROOM SPACE TO THE EXACT DIMENSIONS YOU REQUIRE.

# CHIANTI WETROOM COLLECTION

CHIANTI DOUBLE ENTRY
WETROOM SCREEN

### WETROOM SCREENS