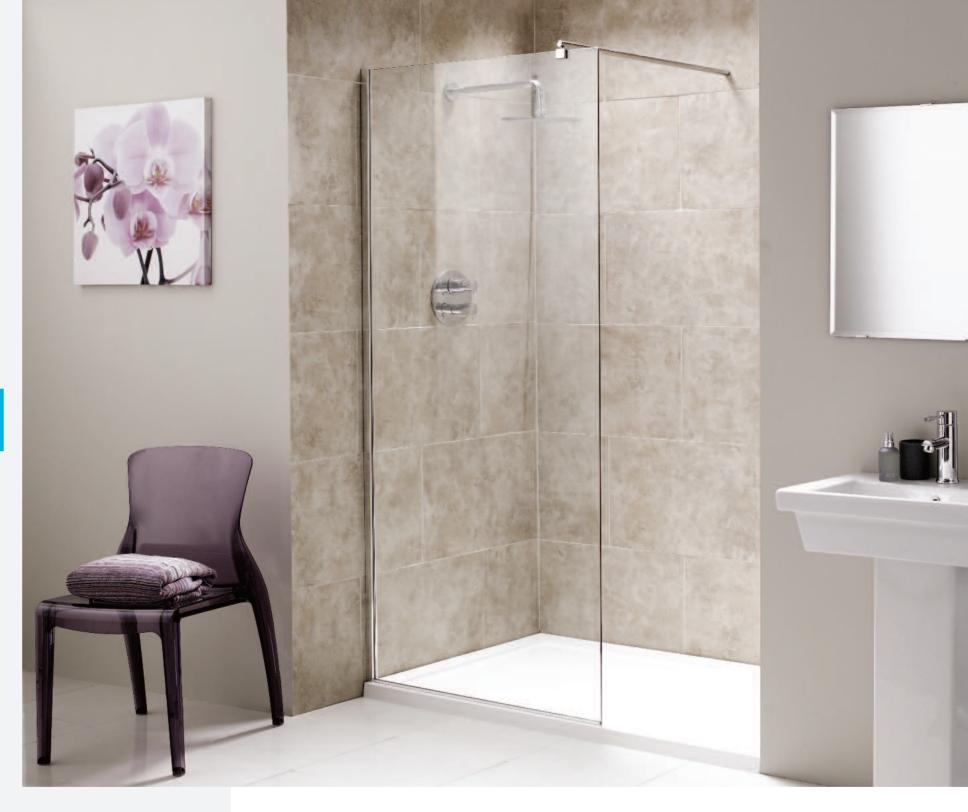

# CHIANTI WETROOM OPAQUE CENTREPIECE

#### **WETROOM PANELS**

| PRODUCT<br>DESCRIPTION                     | ADJUSTME<br>MIN | MAX    | ACCESS | CODE              |
|--------------------------------------------|-----------------|--------|--------|-------------------|
| Wetroom Panel 900mm - Opaque Centre Piece  | 875mm           | 890mm  | 1050mm | CHWR90 <b>SP</b>  |
| Wetroom Panel 1000mm - Opaque Centre Piece | 975mm           | 990mm  | 1050mm | CHWR100 <b>SP</b> |
| Wetroom Panel 1200mm - Opaque Centre Piece | 1175mm          | 1190mm | 1050mm | CHWR120 <b>SP</b> |
| Wetroom Panel 1400mm - Opaque Centre Piece | 1375mm          | 1390mm | 1050mm | CHWR140 <b>SP</b> |

GLASS THICKNESS

15E PRODUCT ADJUSTMENT

\*CHWREP80SP and CHWREP90SP includes 650mm angled stabilising bar.

1400 E STABILISING BAR AVAILABLE ON REQUEST