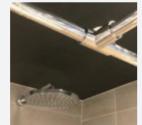

CREATE A MODERN MINIMALIST LOOK WITH YOUR CHIANTI WETROOM SCREEN.

THESE STYLISH GLASS PANELS ARE SUPPLIED WITH A CHROME STABILISING BAR SO YOU CAN DESIGN A WETROOM SPACE TO THE EXACT DIMENSIONS YOU REQUIRE.

# CHIANTI WETROOM COLLECTION

CHIANTI DOUBLE ENTRY
WETROOM SCREEN