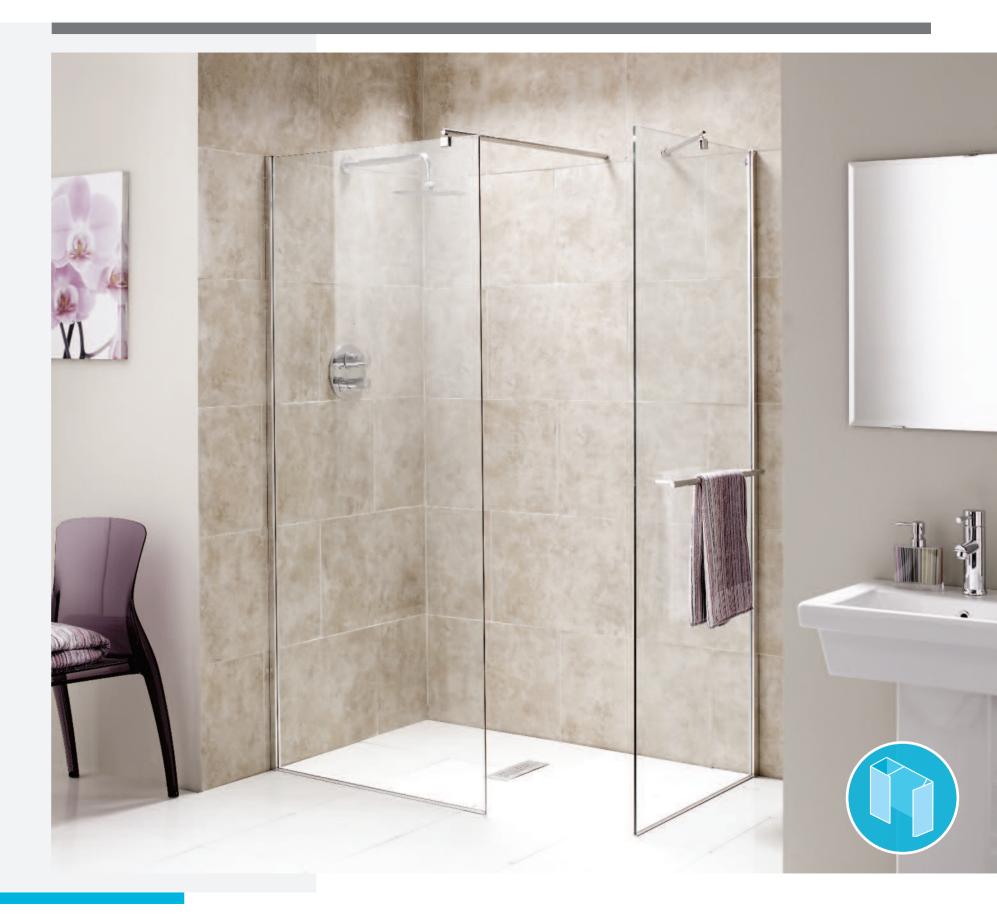

### WETROOM SCREENS

#### SIZE OPTIONS

| PRODUCT<br>DESCRIPTION                   | ADJUSTMEI<br>MIN | NT SIZE<br>MAX | CODE        |
|------------------------------------------|------------------|----------------|-------------|
| Wetroom Panel 300mm*                     | 275mm            | 290mm          | CHWR30S     |
| Wetroom Panel 450mm*                     | 425mm            | 440mm          | CHWR45S     |
| Wetroom Panel 500mm*                     | 475mm            | 490mm          | CHWR50S     |
| Wetroom Panel 600mm*                     | 575mm            | 590mm          | CHWR60S     |
| Wetroom Panel 700mm                      | 675mm            | 690mm          | CHWR70S     |
| Wetroom Panel 760mm                      | 735mm            | 750mm          | CHWR76S     |
| Wetroom Panel 800mm                      | 775mm            | 790mm          | CHWR80S     |
| Wetroom Panel 900mm                      | 875mm            | 890mm          | CHWR90S     |
| Wetroom Panel 1000mm                     | 975mm            | 990mm          | CHWR100S    |
| Wetroom Panel 1100mm                     | 1075mm           | 1090mm         | CHWRI10S    |
| Wetroom Panel 1200mm                     | 1175mm           | 1190mm         | CHWR120S    |
| Wetroom Panel 1400mm                     | 1375mm           | 1390mm         | CHWR140S    |
| Wetroom Panel 1600mm                     | 1575mm           | 1590mm         | CHWR160S    |
| Wetroom Panel 1800mm                     | 1775mm           | 1790mm         | CHWR180S    |
| 1050mm Stabilising Bar (Included)        |                  |                | S-CHWRSSB   |
| 1400mm Stabilising Bar (Available on red | quest)           |                | S-CHSB1400S |