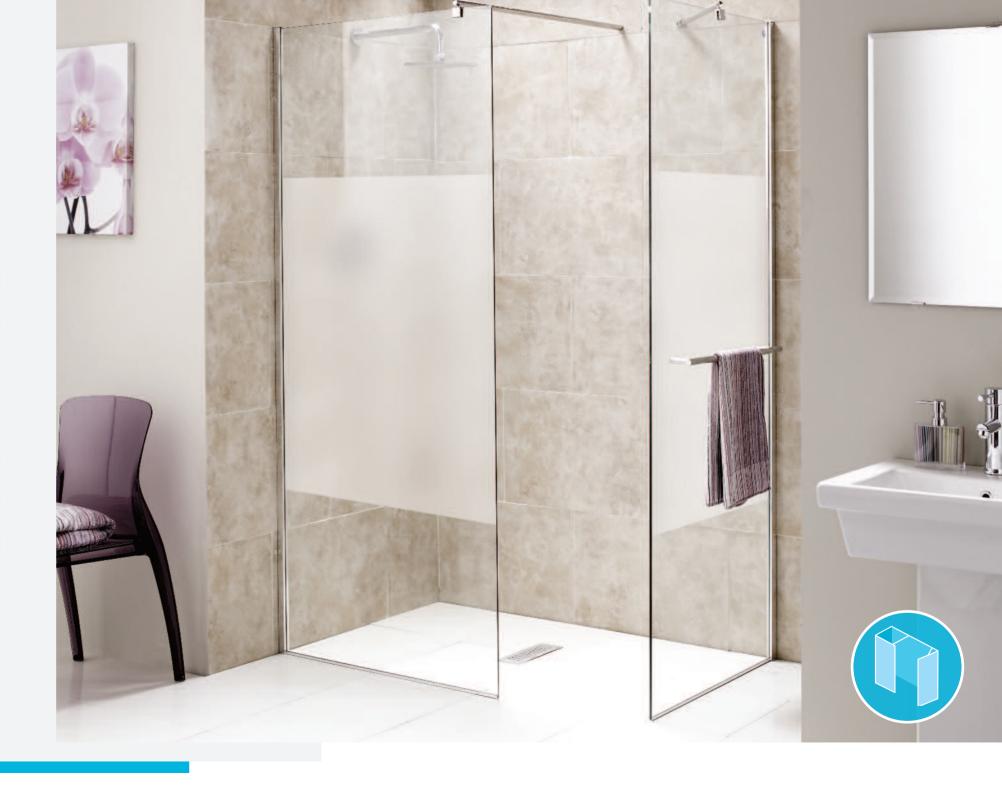

CREATE A MODERN MINIMALIST LOOK WITH YOUR CHIANTI WETROOM SCREEN.

THESE STYLISH GLASS PANELS ARE SUPPLIED WITH A CHROME STABILISING BAR SO YOU CAN DESIGN A WETROOM SPACE TO THE EXACT DIMENSIONS YOU REQUIRE.

# CHIANTI WETROOM COLLECTION

CHIANTI DOUBLE ENTRY
WETROOM SCREEN

#### SIZE OPTIONS

PRODUCT
DESCRIPTION ACCESS CODE

Chianti Double Entry Wetroom Screen 1050mm CHWRDE120S

CHROME STABILISING BAR

1400 STABILISING BARS AVAILABLE

#### END PANELS WITH TOWEL RAIL

| PRODUCT<br>DESCRIPTION                                 | ADJUSTME<br>MIN | MAX    | ACCESS | CODE                |
|--------------------------------------------------------|-----------------|--------|--------|---------------------|
| End Panel 800mm with Towel Rail - Opaque Centre Piece  | 775mm           | 90mm   | -      | CHWREP80 <b>SP*</b> |
| End Panel 900mm with Towel Rail - Opaque Centre Piece  | 875mm           | 890mm  | -      | CHWREP90 <b>SP*</b> |
| End Panel 1000mm with Towel Rail - Opaque Centre Piece | 975mm           | 990mm  | -      | CHWREP100 <b>SP</b> |
| End Panel 1200mm with Towel Rail - Opaque Centre Piece | 1175mm          | 1190mm | -      | CHWREP120 <b>SP</b> |
| End Panel 1400mm with Towel Rail - Opaque Centre Piece | 1375mm          | 1390mm | -      | CHWREP140 <b>SP</b> |

GLASS THICKNESS

15E PRODUCT ADJUSTMENT

\*CHWREP80SP and CHWREP90SP includes 650mm angled stabilising bar.

1400 E STABILISING BAR AVAILABLE ON REQUEST