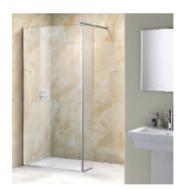

# CHIANTI WETROOM COLLECTION

CHIANTI DOUBLE ENTRY
WETROOM SCREEN

#### SIZE OPTIONS

PRODUCT
DESCRIPTION ACCESS CODE

Chianti Double Entry Wetroom Screen 1050mm CHWRDE120S

CHROME STABILISING BAR

1400 STABILISING BARS AVAILABLE