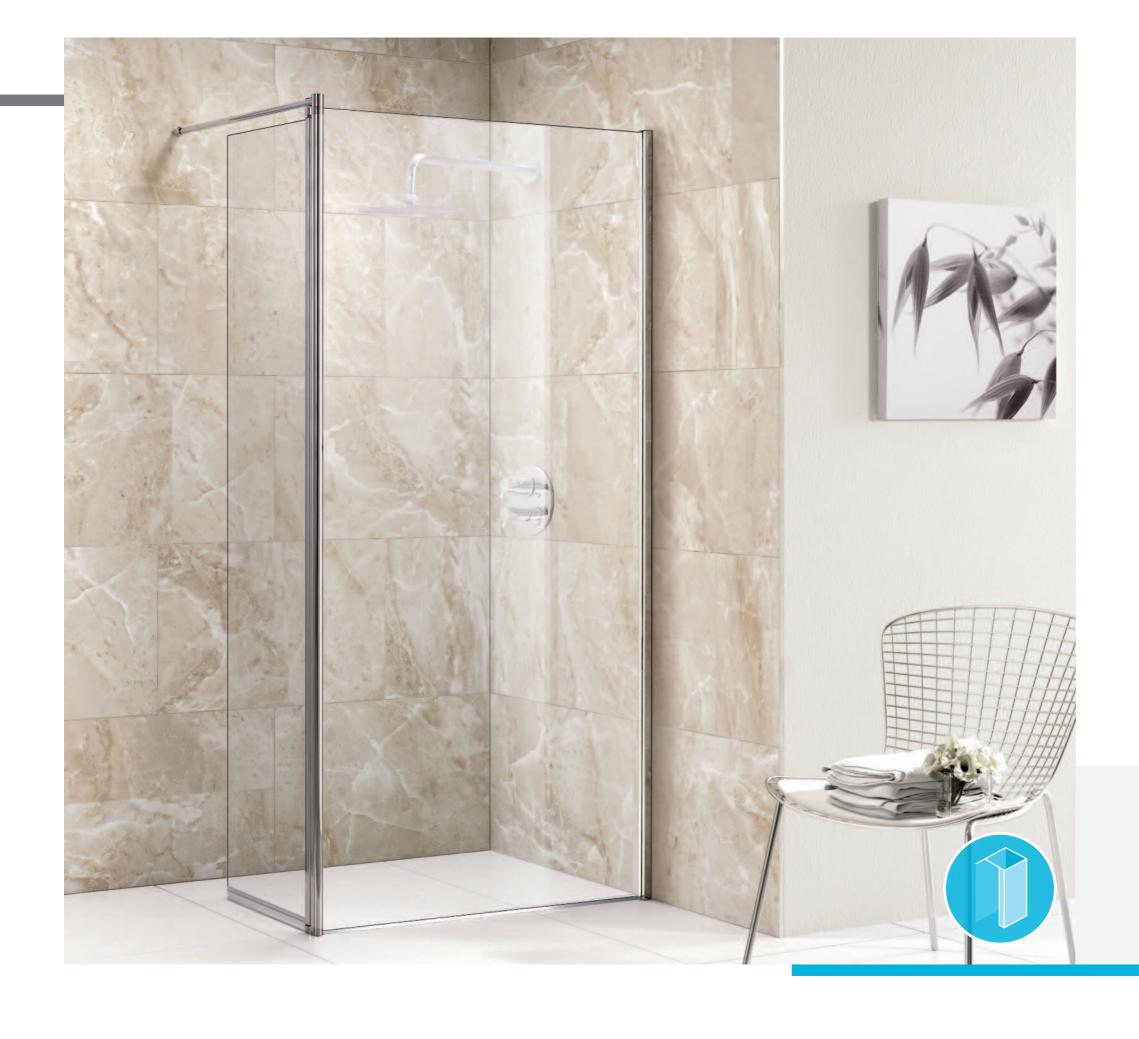

### WETROOM SCREENS

#### SIZE OPTIONS

| PRODUCT<br>DESCRIPTION                   | ADJUSTMEI<br>MIN | NT SIZE<br>MAX | CODE        |
|------------------------------------------|------------------|----------------|-------------|
| Wetroom Panel 300mm*                     | 275mm            | 290mm          | CHWR30S     |
| Wetroom Panel 450mm*                     | 425mm            | 440mm          | CHWR45S     |
| Wetroom Panel 500mm*                     | 475mm            | 490mm          | CHWR50S     |
| Wetroom Panel 600mm*                     | 575mm            | 590mm          | CHWR60S     |
| Wetroom Panel 700mm                      | 675mm            | 690mm          | CHWR70S     |
| Wetroom Panel 760mm                      | 735mm            | 750mm          | CHWR76S     |
| Wetroom Panel 800mm                      | 775mm            | 790mm          | CHWR80S     |
| Wetroom Panel 900mm                      | 875mm            | 890mm          | CHWR90S     |
| Wetroom Panel 1000mm                     | 975mm            | 990mm          | CHWR100S    |
| Wetroom Panel 1100mm                     | 1075mm           | 1090mm         | CHWRI10S    |
| Wetroom Panel 1200mm                     | 1175mm           | 1190mm         | CHWR120S    |
| Wetroom Panel 1400mm                     | 1375mm           | 1390mm         | CHWR140S    |
| Wetroom Panel 1600mm                     | 1575mm           | 1590mm         | CHWR160S    |
| Wetroom Panel 1800mm                     | 1775mm           | 1790mm         | CHWR180S    |
| 1050mm Stabilising Bar (Included)        |                  |                | S-CHWRSSB   |
| 1400mm Stabilising Bar (Available on red | quest)           |                | S-CHSB1400S |