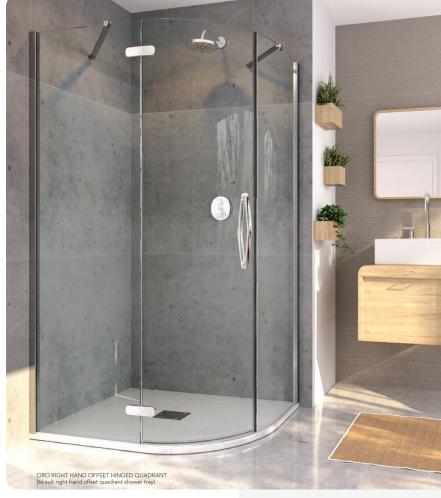

## HINGED OFFSET QUADRANT DOOR

2 METERS HIGH

8mm TOUGHENED SAFETY GLASS TO EN12150

20mm ADJUSTMENT AT EACH WALL PROFILE

UNIQUELY CRAFTED CHROME PLATED HANDLE

COUNTERSUNK HINGES FOR EASY CLEANING

STAINLESS STEEL ANGLED STABILISING BARS

10mm ULTRA LOW CONTINUOUS BARRIER BAR DESIGN

**ULTRA CLEAR SEALS** 

SEAMLESS INTERIOR COVER STRIPS

CLEARVUE HYDROPHOBIC COATING

| Door          | Panel  | Panel  |  |
|---------------|--------|--------|--|
| Size (mm)     | A (mm) | B (mm) |  |
| 1000 x<br>800 | 451    | 425    |  |
| 1200 x<br>800 | 451    | 625    |  |
| 1200 x<br>900 | 551    | 625    |  |