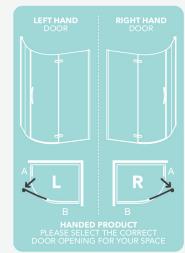

## DOOR SIZE OPTIONS

| PRODUCT                                        | ADJUSTMENT SIZE |              |        |                |
|------------------------------------------------|-----------------|--------------|--------|----------------|
| DESCRIPTION                                    | MIN             | MAX          | ACCESS | CODE           |
| Hinged Quadrant 1000 X 800mm <b>Left Hand</b>  | 770 - 970mm     | 790-990mm    | 570mm  | OROHQ100X80LSC |
| Hinged Quadrant 1000 X 800mm <b>Right Hand</b> | 770 - 970mm     | 790-990mm    | 570mm  | OROHQ100X80RSC |
| Hinged Quadrant 1200 X 800mm <b>Left Hand</b>  | 770 - 1170mm    | 790 - 1190mm | 570mm  | OROHQ120x80LSC |
| Hinged Quadrant 1200 X 800mm <b>Right Hand</b> | 770 - 1170mm    | 790 - 1190mm | 570mm  | OROHQ120x80RSC |
| Hinged Quadrant 1200 X 900mm <b>Left Hand</b>  | 870 - 1170mm    | 890 - 1190mm | 570mm  | OROHQ120x90LSC |
| Hinged Quadrant 1200 X 900mm <b>Right Hand</b> | 870 - 1170mm    | 890 - 1190mm | 570mm  | OROHQ120x90RSC |