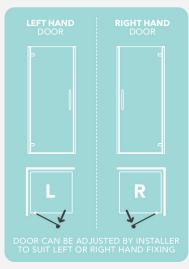

## HINGE DOOR

2 METERS HIGH

8mm TOUGHENED SAFETY GLASS TO EN12150

40mm ADJUSTMENT AT EACH WALL PROFILE

UNIQUELY CRAFTED CHROME PLATED HANDLE

COUNTERSUNK HINGES FOR EASY CLEANING

UNIVERSAL - LEFT OR RIGHT HAND OPENING