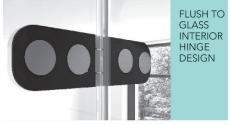

## HINGE DOOR

2 METERS HIGH

8mm TOUGHENED SAFETY GLASS TO EN12150

40mm ADJUSTMENT AT EACH WALL PROFILE

UNIQUELY CRAFTED CHROME PLATED HANDLE

COUNTERSUNK HINGES FOR EASY CLEANING

UNIVERSAL - LEFT OR RIGHT HAND OPENING