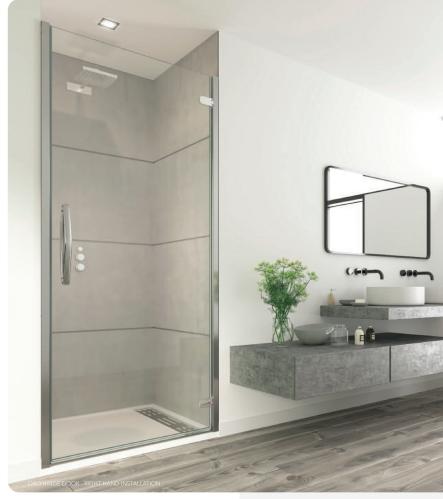

## HINGE DOOR

2 METERS HIGH

8mm TOUGHENED SAFETY GLASS TO EN12150

40mm ADJUSTMENT AT EACH WALL PROFILE

UNIQUELY CRAFTED CHROME PLATED HANDLE

COUNTERSUNK HINGES FOR EASY CLEANING

UNIVERSAL - LEFT OR RIGHT HAND OPENING

## DOOR SIZE OPTIONS

| PRODUCT<br>DESCRIPTION | adjustmi<br>min | ENT SIZE<br>MAX | ACCESS | CODE       |
|------------------------|-----------------|-----------------|--------|------------|
| Hinge Door 800mm       | 760mm           | 800mm           | 637mm  | OROHD80SC  |
| Hinge Door 900mm       | 860mm           | 900mm           | 737mm  | OROHD90SC  |
| Hinge Door 1000mm      | 960mm           | 1000mm          | 837mm  | OROHD100SC |

CREATING PERFECT HARMONY