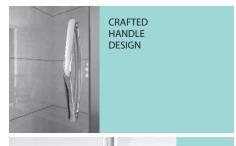

## HINGE DOOR

2 METERS HIGH

8mm TOUGHENED SAFETY GLASS TO EN12150

40mm ADJUSTMENT AT EACH WALL PROFILE

UNIQUELY CRAFTED CHROME PLATED HANDLE

COUNTERSUNK HINGES FOR EASY CLEANING

UNIVERSAL - LEFT OR RIGHT HAND OPENING