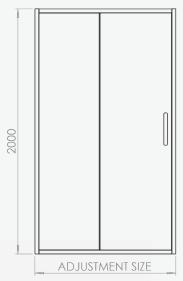

## SLIDER DOOR

| 2000 mm<br>HEIGHT                        | 2 METRES<br>HIGH                                                                                                       |
|------------------------------------------|------------------------------------------------------------------------------------------------------------------------|
| BE<br>TOUGHENED<br>SAFETY<br>GLASS       | 8MM TOUGHENED<br>SAFETY GLASS THICKNESS,<br>CERTIFIED TO EN12150                                                       |
| 20E<br>PROFILE<br>ADJUSTMENT             | 20мм ADJUSTMENT ON<br>EACH WALL PROFILE                                                                                |
| CRAFTED<br>HANDLE DESIGN                 | PRECISELY CRAFTED SOLID CHROME<br>PLATED ETO HANDLES THAT FEATURE<br>AN INTEGRATED ROBE HOOK DESIGN                    |
| CLEARVUE<br>GLASS COATING                | CLEARVUE IS A HYDROPHOBIC<br>GLASS COATING THAT RESISTS<br>THE BUILD UP OF LIMESCALE AND<br>GRIME ON THE GLASS SURFACE |
| ULTRA CLEAR<br>SEALS                     | VISUALLY ATTRACTIVE<br>ULTRA CLEAR DOOR SEALS                                                                          |
| PRESS FIT<br>SEAL DESIGN                 | INNOVATIVE PRESS FIT SEAL DESIGN<br>FOR EASE OF INSTALLATION                                                           |
| ULTRA SLIM<br>COVER CAPS                 | ULTRA SLIM COVER CAP<br>DESIGN FOR A SLEEK AND<br>MODERN DOOR AESTHETIC                                                |
| SEAMLESS<br>INTERIOR<br>COVER STRIPS     | SEAMLESS INTERIOR<br>COVER STRIPS CONCEAL ALL<br>FIXATION POINTS INTERNALLY                                            |
| SHOWER TRAY<br>OR WETROOM<br>APPLICATION | SUITABLE FOR INSTALLATION ON<br>SHOWER TRAY OR WETROOM FLOOR                                                           |
| REVERSIBLE                               | ALL ETO DOOR STYLES ARE<br>FULLY REVERSIBLE FOR LEFT OR<br>RIGHT HAND INSTALLATION                                     |
| MAGNETIC<br>CUSHION CLOSE<br>DOOR SYSTEM | A MAGNETIZED PISTON DOOR<br>CLOSE MECHANISM GIVES ETO<br>SLIDING DOORS A CONTROLLED<br>AND GENTLE CLOSE ACTION         |