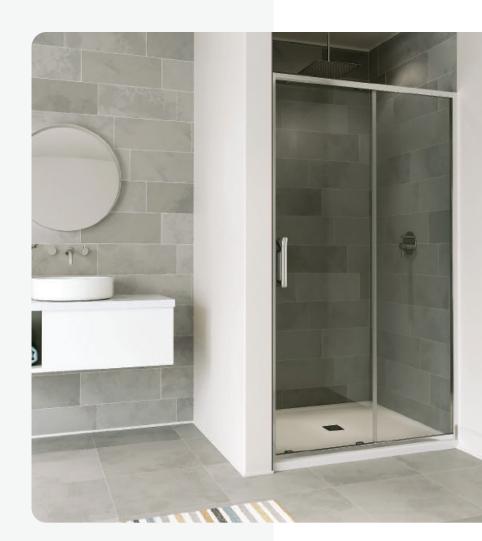

## SLIDER DOOR

| 2000 mm<br>HEIGHT                        | 2 METRES<br>HIGH                                                                                                       |
|------------------------------------------|------------------------------------------------------------------------------------------------------------------------|
| BE<br>TOUGHENED<br>SAFETY<br>GLASS       | 8MM TOUGHENED<br>SAFETY GLASS THICKNESS,<br>CERTIFIED TO EN12150                                                       |
| 20E<br>PROFILE<br>ADJUSTMENT             | 20мм ADJUSTMENT ON<br>EACH WALL PROFILE                                                                                |
| CRAFTED<br>HANDLE DESIGN                 | PRECISELY CRAFTED SOLID CHROME<br>PLATED ETO HANDLES THAT FEATURE<br>AN INTEGRATED ROBE HOOK DESIGN                    |
| CLEARVUE<br>GLASS COATING                | CLEARVUE IS A HYDROPHOBIC<br>GLASS COATING THAT RESISTS<br>THE BUILD UP OF LIMESCALE AND<br>GRIME ON THE GLASS SURFACE |
| ULTRA CLEAR<br>SEALS                     | VISUALLY ATTRACTIVE<br>ULTRA CLEAR DOOR SEALS                                                                          |
| PRESS FIT<br>SEAL DESIGN                 | INNOVATIVE PRESS FIT SEAL DESIGN<br>FOR EASE OF INSTALLATION                                                           |
| ULTRA SLIM<br>COVER CAPS                 | ULTRA SLIM COVER CAP<br>DESIGN FOR A SLEEK AND<br>MODERN DOOR AESTHETIC                                                |
| SEAMLESS<br>INTERIOR<br>COVER STRIPS     | SEAMLESS INTERIOR<br>COVER STRIPS CONCEAL ALL<br>FIXATION POINTS INTERNALLY                                            |
| SHOWER TRAY<br>OR WETROOM<br>APPLICATION | SUITABLE FOR INSTALLATION ON<br>SHOWER TRAY OR WETROOM FLOOR                                                           |
| REVERSIBLE                               | ALL ETO DOOR STYLES ARE<br>FULLY REVERSIBLE FOR LEFT OR<br>RIGHT HAND INSTALLATION                                     |
| MAGNETIC<br>CUSHION CLOSE<br>DOOR SYSTEM | A MAGNETIZED PISTON DOOR<br>CLOSE MECHANISM GIVES ETO<br>SLIDING DOORS A CONTROLLED<br>AND GENTLE CLOSE ACTION         |