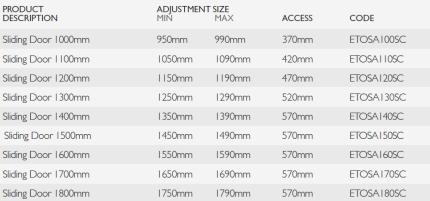

## SLIDER DOOR

| 2000 mm<br>HEIGHT                        | 2 METRES<br>HIGH                                                                                                       |
|------------------------------------------|------------------------------------------------------------------------------------------------------------------------|
| BE<br>TOUGHENED<br>SAFETY<br>GLASS       | 8MM TOUGHENED<br>SAFETY GLASS THICKNESS,<br>CERTIFIED TO EN12150                                                       |
| 20E<br>PROFILE<br>ADJUSTMENT             | 20мм ADJUSTMENT ON<br>EACH WALL PROFILE                                                                                |
| CRAFTED<br>HANDLE DESIGN                 | PRECISELY CRAFTED SOLID CHROME<br>PLATED ETO HANDLES THAT FEATURE<br>AN INTEGRATED ROBE HOOK DESIGN                    |
| CLEARVUE<br>GLASS COATING                | CLEARVUE IS A HYDROPHOBIC<br>GLASS COATING THAT RESISTS<br>THE BUILD UP OF LIMESCALE AND<br>GRIME ON THE GLASS SURFACE |
| ULTRA CLEAR<br>SEALS                     | VISUALLY ATTRACTIVE<br>ULTRA CLEAR DOOR SEALS                                                                          |
| PRESS FIT<br>SEAL DESIGN                 | INNOVATIVE PRESS FIT SEAL DESIGN<br>FOR EASE OF INSTALLATION                                                           |
| ULTRA SLIM<br>COVER CAPS                 | ULTRA SLIM COVER CAP<br>DESIGN FOR A SLEEK AND<br>MODERN DOOR AESTHETIC                                                |
| SEAMLESS<br>INTERIOR<br>COVER STRIPS     | SEAMLESS INTERIOR<br>COVER STRIPS CONCEAL ALL<br>FIXATION POINTS INTERNALLY                                            |
| SHOWER TRAY<br>OR WETROOM<br>APPLICATION | SUITABLE FOR INSTALLATION ON<br>SHOWER TRAY OR WETROOM FLOOR                                                           |
| REVERSIBLE                               | ALL ETO DOOR STYLES ARE<br>FULLY REVERSIBLE FOR LEFT OR<br>RIGHT HAND INSTALLATION                                     |
| MAGNETIC<br>CUSHION CLOSE<br>DOOR SYSTEM | A MAGNETIZED PISTON DOOR<br>CLOSE MECHANISM GIVES ETO<br>SLIDING DOORS A CONTROLLED<br>AND GENTLE CLOSE ACTION         |