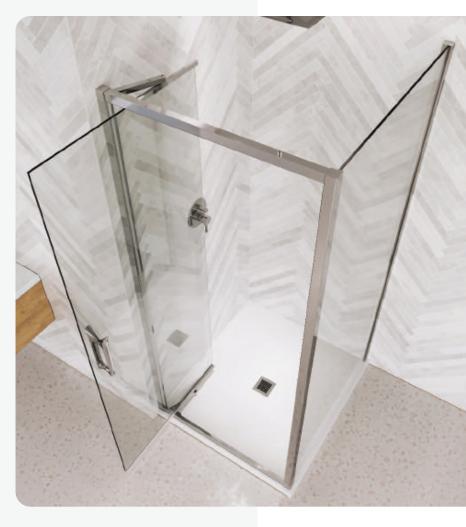

# THE ETO COLLECTION

# Side Panel





# Adjustment Max Adjustment Size minus 10mm

### NOTE:

When fitting another alcove product with the ETOSP the alcove product looses 20mm adjustment to the maximum adjustment size. A 10mm compensating profile is provided with the ETOSP to be fitted to the alcove product which will result in the overall size being 10mm less than the maximum alcove size.

For example ETOSA120SC alcove adjustment is 1150mm - 1190mm. When fitted to the ETOSP with the 10mm compensating profile the adjustment along this edge becomes 1160mm - 1180mm.

## SIDE PANEL OPTIONS

| PRODUCT<br>DESCRIPTION | ADJUSTME<br>MIN | NT SIZE<br>MAX | CODE       |
|------------------------|-----------------|----------------|------------|
| Side Panel 700mm       | 660mm           | 680mm          | ETOSP70SC  |
| Side Panel 760