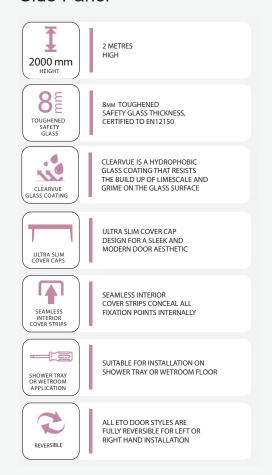

# Side Panel

# Adjustment Max Adjustment Size minus 10mm

## SIDE PANEL OPTIONS

| PRODUCT<br>DESCRIPTION | ADJUSTME<br>MIN | NT SIZE<br>MAX | CODE       |
|------------------------|-----------------|----------------|------------|
| Side Panel 700mm       | 660mm           | 680mm          | ETOSP70SC  |
| Side Panel 760mm       | 720mm           | 740mm          | ETOSP76SC  |
| Side Panel 800mm       | 760mm           | 780mm          | ETOSP80SC  |
| Side Panel 900mm       | 860mm           | 880mm          | ETOSP90SC  |
| Side Panel 1000mm      | 960mm           | 980mm          | ETOSP100SC |
| Side Panel 1200mm      | II60mm          | I I 80mm       | ETOSP120SC |