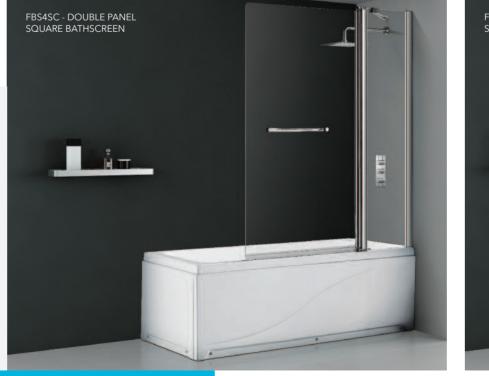

## FBS SQUARE BATHSCREENS

## SIZE OPTIONS

| PRODUCT DESCRIPTION                         | SIZE          | COLOUR | CODE   |
|---------------------------------------------|---------------|--------|--------|
| Single Panel Square Bathscreen              | 1430 x 850mm  | Silver | FBS3SC |
| Double Panel Square Bathscreen              | 1430 x 1050mm | Silver | FBS4SC |
| Double Panel Square Bathscreen With Shelves | 1430 x 1050mm | Silver | FBS5SC |