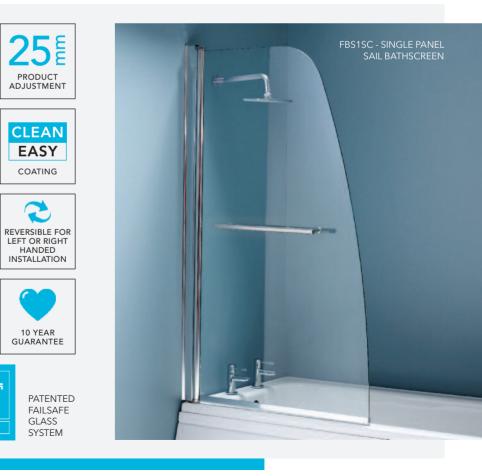

## FBS SAIL BATHSCREENS

|    | SIZE          | COLOUR | CODE   |
|----|---------------|--------|--------|
|    | 1430 x 850mm  | Silver | FBSISC |
| en | 1430 x 1050mm | Silver | FBS2SC |
|    |               |        |        |

Installation Advice: Install your bath screen as close to the inside edge of the bath as possible.