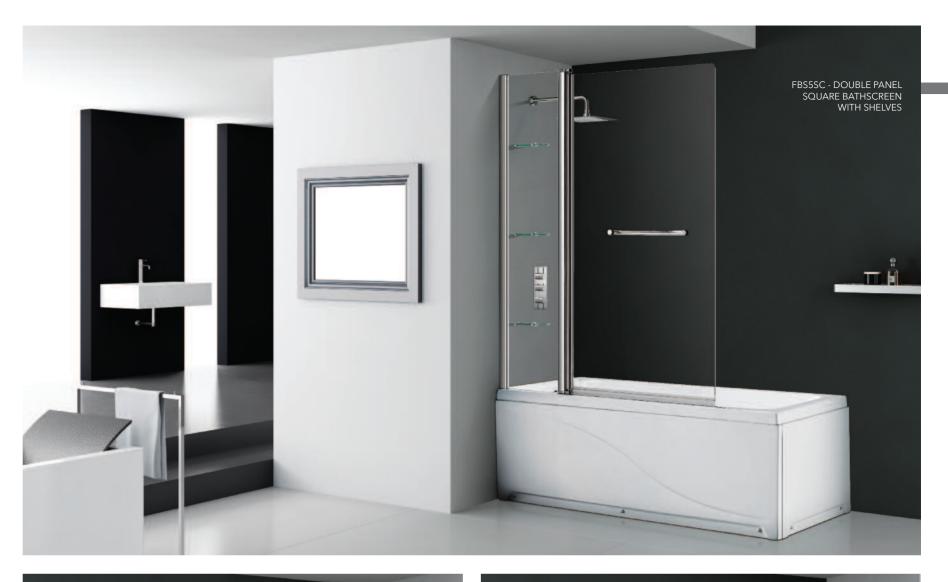

## FBS SQUARE BATHSCREENS

## SIZE OPTIONS

| PRODUCT DESCRIPTION                         | SIZE          | COLOUR | CODE   |
|---------------------------------------------|---------------|--------|--------|
| Single Panel Square Bathscreen              | 1430 x 850mm  | Silver | FBS3SC |
| Double Panel Square Bathscreen              | 1430 x 1050mm | Silver | FBS4SC |
| Double Panel Square Bathscreen With Shelves | 1430 x 1050mm | Silver | FBS5SC |

Installation Advice: Install your bath screen as close to the inside edge of the bath as possible.