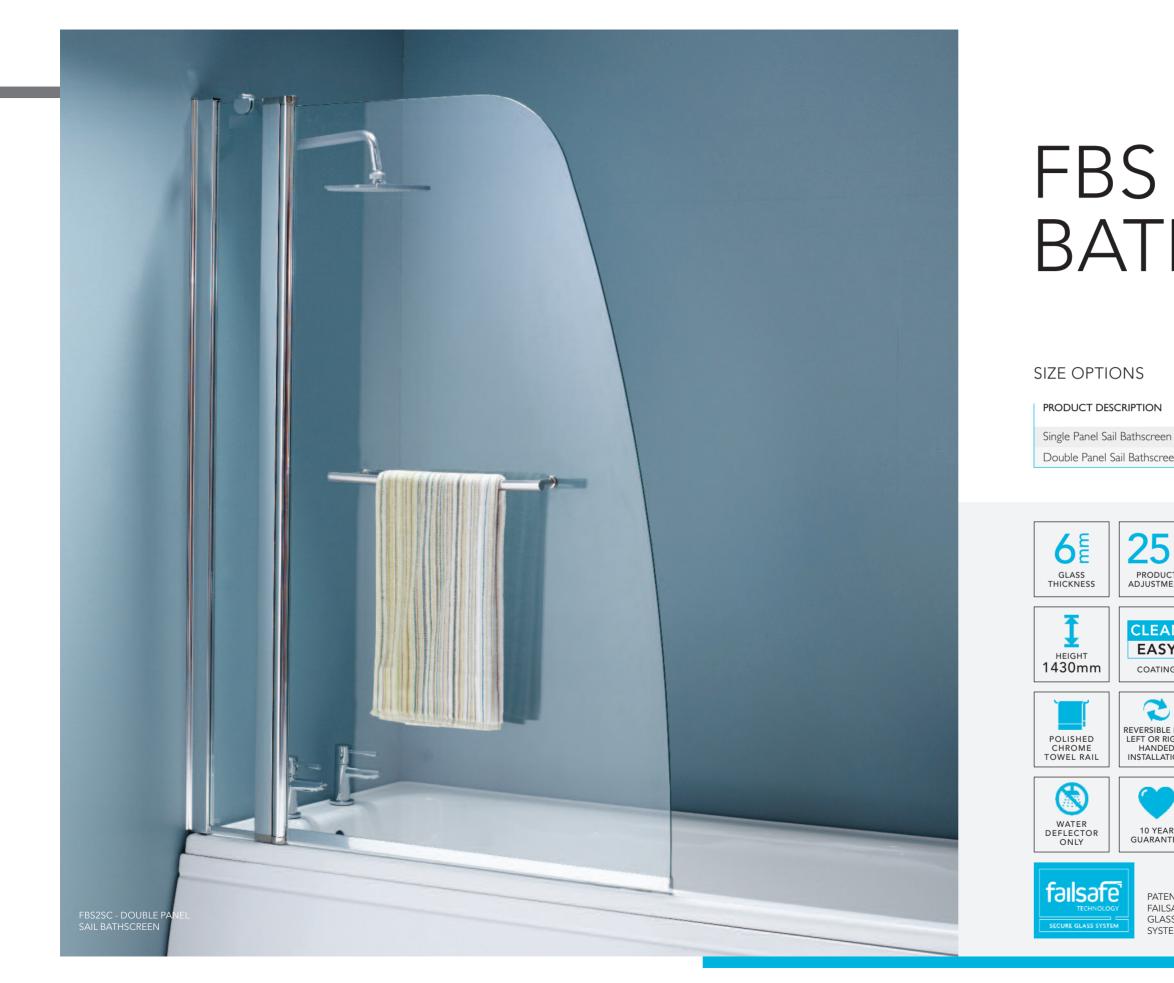

## FBS SAIL BATHSCREENS

|    | SIZE          | COLOUR | CODE   |
|----|---------------|--------|--------|
|    | 1430 x 850mm  | Silver | FBSISC |
| en | 1430 x 1050mm | Silver | FBS2SC |
|    |               |        |        |

Installation Advice: Install your bath screen as close to the inside edge of the bath as possible.