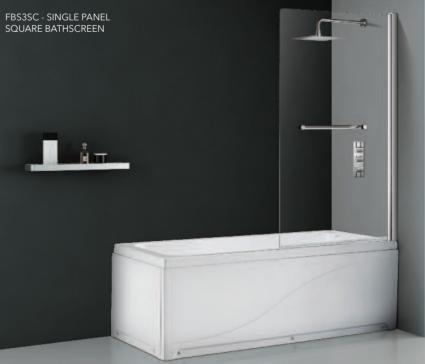

## FBS SQUARE BATHSCREENS

## SIZE OPTIONS

| PRODUCT DESCRIPTION                         | SIZE          | COLOUR | CODE   |
|---------------------------------------------|---------------|--------|--------|
| Single Panel Square Bathscreen              | 1430 x 850mm  | Silver | FBS3SC |
| Double Panel Square Bathscreen              | 1430 x 1050mm | Silver | FBS4SC |
| Double Panel Square Bathscreen With Shelves | 1430 x 1050mm | Silver | FBS5SC |