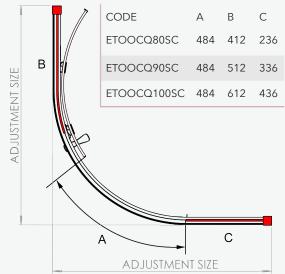

## DOOR SIZE OPTIONS

| PRODUCT                  | ADJUSTMENT SIZE |       |        |             |
|--------------------------|-----------------|-------|--------|-------------|
| DESCRIPTION              | MIN             | MAX   | ACCESS | CODE        |
| One Door Quadrant 800mm  | 770mm           | 790mm | 484mm  | etoocq80sc  |
| One Door Quadrant 900mm  | 870mm           | 890mm | 484mm  | ETOOCQ90SC  |
| One Door Quadrant 1000mm | 970mm           | 990mm | 484mm  | ETOOCQ100SC |