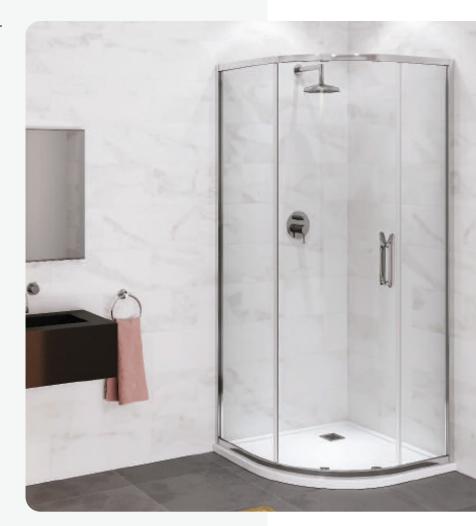

## ONE DOOR QUADRANT

| 2000 mm<br>HEIGHT                        | 2 METRES<br>HIGH                                                                                                       |
|------------------------------------------|------------------------------------------------------------------------------------------------------------------------|
| 8<br>TOUGHENED<br>SAFETY<br>GLASS        | 8MM TOUGHENED<br>SAFETY GLASS THICKNESS,<br>CERTIFIED TO EN12150                                                       |
| 20E<br>PROFILE<br>ADJUSTMENT             | 20mm ADJUSTMENT ON<br>EACH WALL PROFILE                                                                                |
| CRAFTED<br>HANDLE DESIGN                 | PRECISELY CRAFTED SOLID CHROME<br>PLATED ETO HANDLES THAT FEATURE<br>AN INTEGRATED ROBE HOOK DESIGN                    |
| CLEARVUE<br>GLASS COATING                | CLEARVUE IS A HYDROPHOBIC<br>GLASS COATING THAT RESISTS<br>THE BUILD UP OF LIMESCALE AND<br>GRIME ON THE GLASS SURFACE |
| ULTRA CLEAR<br>SEALS                     | VISUALLY ATTRACTIVE<br>ULTRA CLEAR DOOR SEALS                                                                          |
| ULTRA SLIM<br>COVER CAPS                 | ULTRA SLIM COVER CAP<br>DESIGN FOR A SLEEK AND<br>MODERN DOOR AESTHETIC                                                |
| SEAMLESS<br>INTERIOR<br>COVER STRIPS     | SEAMLESS INTERIOR<br>COVER STRIPS CONCEAL ALL<br>FIXATION POINTS INTERNALLY                                            |
| SHOWER TRAY<br>OR WETROOM<br>APPLICATION | SUITABLE FOR INSTALLATION ON<br>SHOWER TRAY OR WETROOM FLOOR                                                           |
| REVERSIBLE                               | ALL ETO DOOR STYLES ARE<br>FULLY REVERSIBLE FOR LEFT OR<br>RIGHT HAND INSTALLATION                                     |
| MAGNETIC<br>CUSHION CLOSE<br>DOOR SYSTEM | A MAGNETIZED PISTON DOOR<br>CLOSE MECHANISM GIVES ETO<br>SLIDING DOORS A CONTROLLED<br>AND GENTLE CLOSE ACTION         |
|                                          |                                                                                                                        |