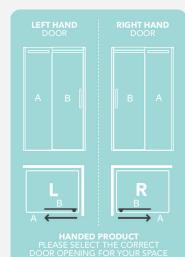

## DOOR SIZE OPTIONS

| PRODUCT<br>DESCRIPTION                  | adjustmi<br>Min | ENT SIZE<br>MAX | ACCESS | CODE           |
|-----------------------------------------|-----------------|-----------------|--------|----------------|
| Sliding Door 1100mm <b>Left Hand</b> *  | 1060mm          | 1100mm          | 430mm  | OROSA I I OLSC |
| Sliding Door 1100mm <b>Right Hand</b> * | 1060mm          | 1100mm          | 430mm  | OROSAI I ORSC  |
| Sliding Door 1200mm Left Hand           | 1160mm          | 1200mm          | 465mm  | OROSA I 20LSC  |
| Sliding Door 1200mm <b>Right Hand</b>   | 1160mm          | 1200mm          | 465mm  | OROSA120RSC    |
| Sliding Door 1400mm Left Hand           | 1360mm          | 1400mm          | 565mm  | OROSA I 40LSC  |
| Sliding Door 1400mm Right Hand          | 1360mm          | 1400mm          | 565mm  | OROSA I 40RSC  |
| Sliding Door 1500mm <b>Left Hand</b> *  | 1460mm          | 1500mm          | 615mm  | OROSA I 50LSC  |
| Sliding Door 1500mm <b>Right Hand</b> * | 1460mm          | 1500mm          | 615mm  | OROSA I 50RSC  |
| Sliding Door 1600mm Left Hand           | 1560mm          | 1600mm          | 665mm  | OROSA I 60LSC  |
| Sliding Door 1600mm Right Hand          | 1560mm          | 1600mm          | 665mm  | OROSA160RSC    |