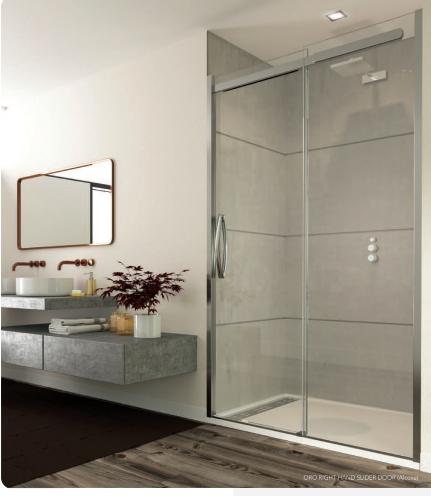

## **SLIDER** DOOR

2 METERS HIGH

8mm TOUGHENED SAFETY GLASS TO EN12150

40mm ADJUSTMENT AT EACH WALL PROFILE

UNIQUELY CRAFTED CHROME PLATED HANDLE

PATENTED MAGNETIC GUIDE **SYSTEM** 

**CUSHION CLOSE DOOR STOPS** 