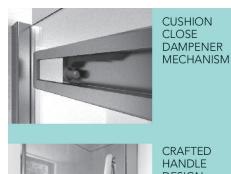

## **SLIDER** DOOR

2 METERS HIGH

8mm TOUGHENED SAFETY GLASS TO EN12150

40mm ADJUSTMENT AT EACH WALL PROFILE

UNIQUELY CRAFTED CHROME PLATED HANDLE

PATENTED MAGNETIC GUIDE **SYSTEM** 

**CUSHION CLOSE DOOR STOPS** 