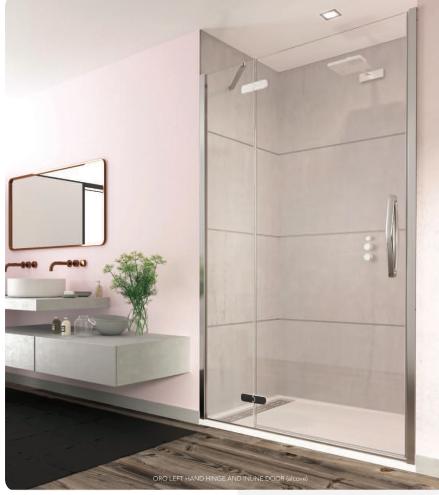

## HINGE AND INLINE DOOR

2 METERS HIGH

8mm TOUGHENED SAFETY GLASS TO EN12150

40mm ADJUSTMENT AT EACH WALL PROFILE

UNIQUELY CRAFTED CHROME PLATED HANDLE

COUNTERSUNK HINGES FOR EASY CLEANING

STAINLESS STEEL ANGLED STABILISING BARS

10mm ULTRA LOW CONTINUOUS BARRIER BAR DESIGN

**ULTRA CLEAR SEALS** 

SEAMLESS INTERIOR COVER STRIPS

CLEARVUE HYDROPHOBIC COATING

| Door      | Panel  | Panel  |  |
|-----------|--------|--------|--|
| Size (mm) | A (mm) | B (mm) |  |
| 1200      | 365    | 755    |  |
| 1400      | 565    | 755    |  |
| 1600      | 765    | 755    |  |

## DOOR SIZE OPTIONS

| PRODUCT<br>DESCRIPTION                   | adjustmen<br>Min | NT SIZE<br>MAX | ACCESS | CODE        |
|------------------------------------------|------------------|----------------|--------|-------------|
| Hinge and Inline Door 1200mm Left Hand   | 1160mm           | 1200mm         | 723mm  | OROHD120LSC |
| Hinge and Inline Door 1200mm Right Hand  | 1160mm           | 1200mm         | 723mm  | OROHD120RSC |
| Hinge and Inline Door 1400mm Left Hand   | 1360mm           | 1400mm         | 723mm  | OROHD140LSC |
| Hinge and Inline Door 1400mm Right Hand  | 1360mm           | 1400mm         | 723mm  | OROHD140RSC |
| Hinge and Inline Door 1600mm Left Hand*  | 1560mm           | 1600mm         | 723mm  | OROHD160LSC |
| Hinge and Inline Door 1600mm Right Hand* | 1560mm           | 1600mm         | 723mm  | OROHD160RSC |