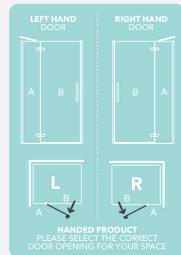

## DOOR SIZE OPTIONS

| PRODUCT<br>DESCRIPTION                   | adjustmen<br>Min | NT SIZE<br>MAX | ACCESS | CODE        |
|------------------------------------------|------------------|----------------|--------|-------------|
| Hinge and Inline Door 1200mm Left Hand   | 1160mm           | 1200mm         | 723mm  | OROHD120LSC |
| Hinge and Inline Door 1200mm Right Hand  | 1160mm           | 1200mm         | 723mm  | OROHD120RSC |
| Hinge and Inline Door 1400mm Left Hand   | 1360mm           | 1400mm         | 723mm  | OROHD140LSC |
| Hinge and Inline Door 1400mm Right Hand  | 1360mm           | 1400mm         | 723mm  | OROHD140RSC |
| Hinge and Inline Door 1600mm Left Hand*  | 1560mm           | 1600mm         | 723mm  | OROHD160LSC |
| Hinge and Inline Door 1600mm Right Hand* | 1560mm           | 1600mm         | 723mm  | OROHD160RSC |