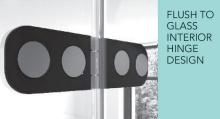

## HINGE AND INLINE DOOR

2 METERS HIGH

8mm TOUGHENED SAFETY GLASS TO EN12150

40mm ADJUSTMENT AT EACH WALL PROFILE

UNIQUELY CRAFTED CHROME PLATED HANDLE

COUNTERSUNK HINGES FOR EASY CLEANING

STAINLESS STEEL ANGLED STABILISING BARS