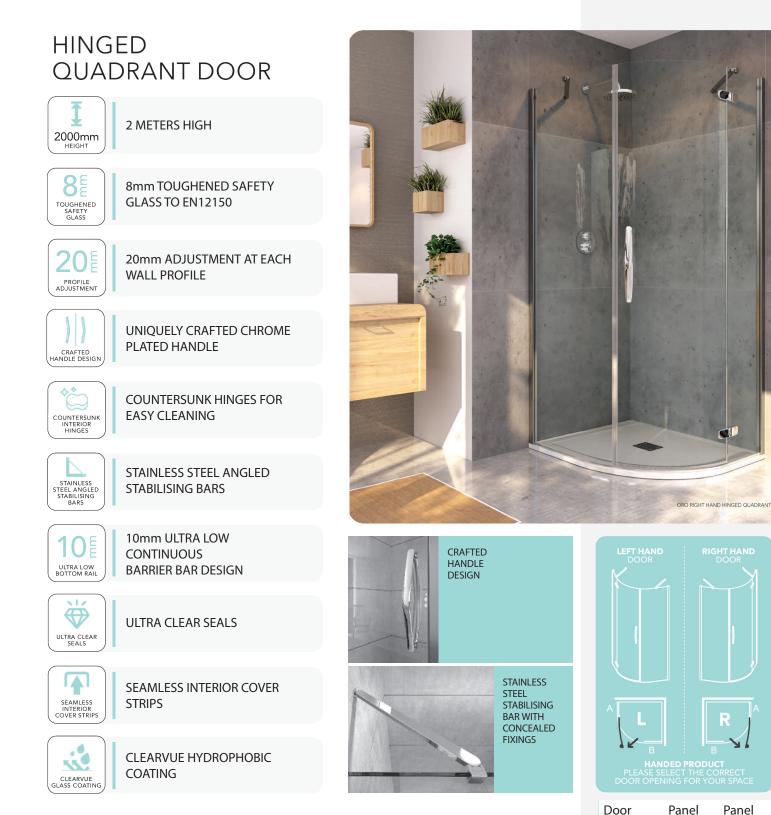

## THE ORO® COLLECTION

| DOOR | CIZE |       |
|------|------|-------|
| DOON | SIZE | 10112 |

| PRODUCT<br>DESCRIPTION                | adjustme<br>Min | NT SIZE<br>MAX | ACCESS | CODE        |
|---------------------------------------|-----------------|----------------|--------|-------------|
| ORO Hinged Quadrant 900mm Left Hand   | 870mm           | 890mm          | 570mm  | OROHQ90LSC  |
| ORO Hinged Quadrant 900mm Right Hand  | 870mm           | 890mm          | 570mm  | OROHQ90RSC  |
| ORO Hinged Quadrant 1000mm Left Hand  | 970mm           | 990mm          | 570mm  | OROHQI00LSC |
| ORO Hinged Quadrant 1000mm Right Hand | 970mm           | 990mm          | 570mm  | OROHQI00RSC |
|                                       |                 |                |        |             |